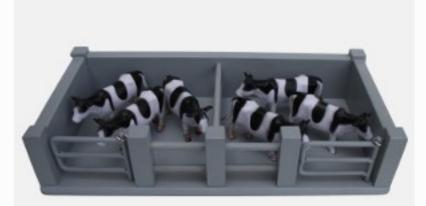

### Model 11 – 2 Cattle Pens

#### **Product Description**

The 2 Cattle Pens model from Adam's Model Farms is the ideal toy farm accessory for kids who enjoy playing with farm-related toys.

Each pen is made from sturdy, safe materials and is suitable for kids over 3 years old. There are many toy animals that can be added to this pen.

#### Main features of the 2 Cattle Pens model

The main features of this model include the following: Dimensions: 12 x 6 inches. Materials: Solid timber, MDF and steel. Age suitability: Children over 3 years old. Model colours: Grey. Painted with water-based paints. Delivered fully assembled.

#### Note:

We reserve the rights to modify or change this model. Accessories not included.

Price: €30.00