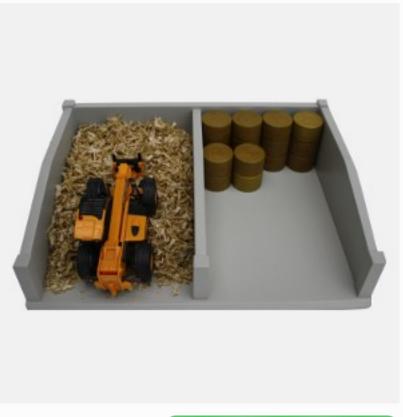

### Model 13 – Silage Pit

#### **Product Description**

The Silage Pit model from Adam's Model Farms is the ideal toy farm accessory for kids who enjoy playing with farm-related toys.

Each Silage Pit is made from sturdy, safe materials and is suitable for kids over 3 years old.

#### Main features of the Silage Pit model

The main features of this model include the following: Dimensions: 16 x 12 x 4 inches. Materials: Solid timber and MDF Age suitability: Children over 3 years old. Model colours: Grey. Painted with water-based paints. Delivered fully assembled