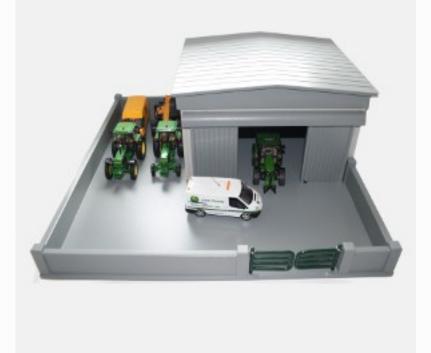

## **Model 2 - Machine Shed With Yard**

#### **Product Description**

The Machinery Shed with Yard from Adam's Model Farms is the ideal toy for kids who enjoy playing with farm-related toys such as tractors and other farm machinery. Each Machinery Shed with Yard is made from sturdy, safe materials and is suitable for kids over 3 years old.

#### Main features of the Machinery Shed with Yard

The main features of this model shed include the following: Dimensions: 24 x 24 x 9 inches. Materials: Solid timber, MDF and metal. Age suitability: Children over 3 years old. Removable roof. Steel green gates. Model colours: Grey and green. Painted with water-based paints.

#### Note:

We reserve the rights to modify or change this model. Accessories not included.

Price: €70.00