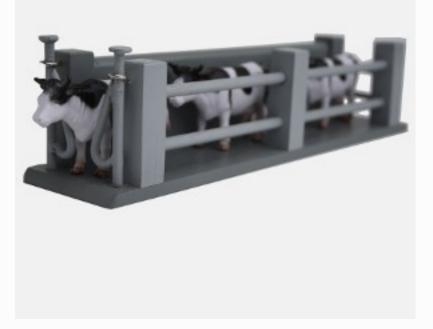

### Model 12 – Cattle Crush

#### **Product Description**

The Cattle Crush model from Adam's Model Farms is the ideal toy farm accessory for kids who enjoy playing with farm-related toys.

Each Cattle Crush is made from sturdy, safe materials and is suitable for kids over 3 years old. There are many toy animals that can be added to this Cattle Crush.

#### Main features of the Cattle Crush model

The main features of this model include the following: Dimensions: 11 x 2.5 inches. Materials: Solid timber, MDF and steel. Age suitability: Children over 3 years old. Model colours: Grey. Painted with water-based paints. Delivered fully assembled.

#### Note:

We reserve the rights to modify or change this model. Accessories not included.

Price: €30.00