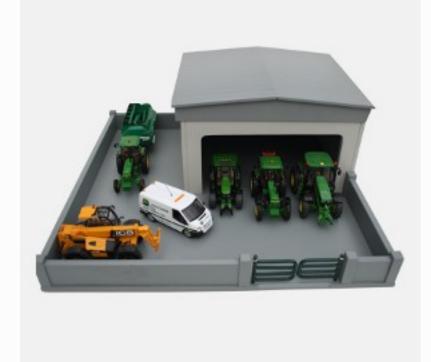

## **Model 2 - Machine Shed With Yard**

#### **Product Description**

The Machinery Shed with Yard from Adam's Model Farms is the ideal toy for kids who enjoy playing with farm-related toys such as tractors and other farm machinery. Each Machinery Shed with Yard is made from sturdy, safe materials and is suitable for kids over 3 years old.

#### Main features of the Machinery Shed with Yard

The main features of this model shed include the following: Dimensions: 24 x 24 x 9 inches. Materials: Solid timber, MDF and metal. Age suitability: Children over 3 years old. Removable roof. Steel green gates. Model colours: Grey and green. Painted with water-based paints.