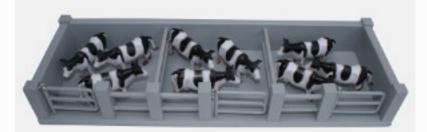

### Model 10 – 3 Cattle Pens

#### **Product Description**

The 3 Cattle Pens model from Adam's Model Farms is the ideal toy farm accessory for kids who enjoy playing with farm-related toys.

Each pen is made from sturdy, safe materials and is suitable for kids over 3 years old.

#### Main features of the 3 Cattle Pens model

The main features of this model include the following: Dimensions: 18 x 6 inches. Materials used to build this model: Solid timber, MDF and steel. Age suitability: Children over 3 years old. Model colours: Grey. Painted with water-based paints. Delivered fully assembled.

#### Note:

We reserve the rights to modify or change this model. Accessories not included.

Price: €40.00