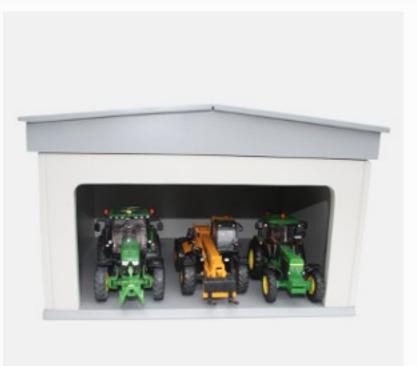

## Model 4 – Lean To Shed Without Yard

#### **Product Description**

The Lean To Shed from Adam's Model Farms is the ideal toy for kids who enjoy playing with farm-related toys such as tractors and other farm machinery.

Each Lean To Shed is made from sturdy, safe materials and is suitable for kids over 3 years old.

#### Main features of the Lean To Shed

The main features of this model shed include the following: Dimensions: 19 x 14 x 8 inches. Materials: Solid timber, MDF and metal. Age suitability: Children over 3 years old. Model colours: Grey. Painted with water-based paints.