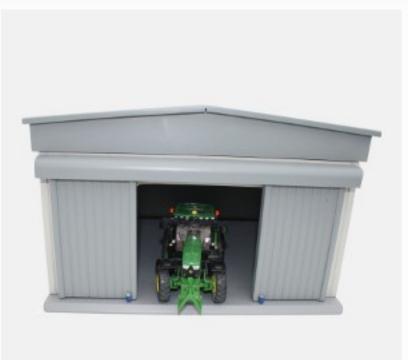

## **Model 3 - Machine Shed Without Yard**

#### **Product Description**

The Machinery Shed without Yard from Adam's Model Farms is the ideal toy for kids who enjoy playing with farm-related toys such as tractors and other farm machinery.

Each Machinery Shed without Yard is made from sturdy, safe materials and is suitable for kids over 3 years old.

#### Main features of the Machinery Shed without Yard

The main features of this model shed include the following: Dimensions: 14 x 14 x 9 inches. Materials: Solid timber, MDF and metal. Age suitability: Children over 3 years old. Removable roof. Model colours: Grey. Painted with water-based paints.

#### Note:

We reserve the rights to modify or change this model. Accessories not included.

Price: €60.00