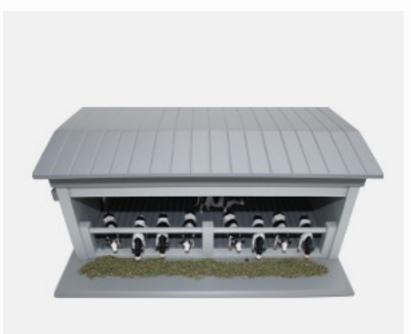

### Model 5 – Cattle Shed Without Yard

#### **Product Description**

The Cattle Shed without Yard from Adam's Model Farms is the ideal toy for kids who enjoy playing with farm-related toys.

Each Cattle Shed with Slats without Yard is made from sturdy, safe materials and is suitable for kids over 3 years old.

#### Main features of the Cattle Shed without Yard

The main features of this model farm include the following: Dimensions: 19 x 12 x 8 inches. Materials: Solid timber, MDF and metal. Age suitability: Children over 3 years old. Removable roof. Painted with water-based paints. Model colours: Grey. Slatted floor. Sliding side door.

#### Note:

We reserve the rights to modify or change this model. Accessories not included.

Price: €60.00