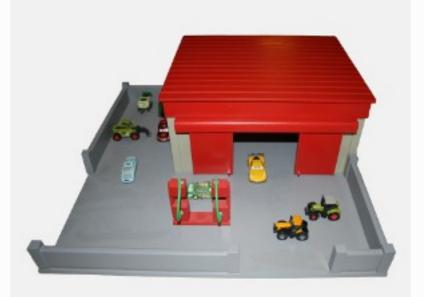

## **Model 2 - Machine Shed With Yard**

#### **Product Description**

The Machinery Shed with Yard from Adam's Model Farms is the ideal toy for kids who enjoy playing with farm-related toys such as tractors and other farm machinery. Each Machinery Shed with Yard is made from sturdy, safe materials and is suitable for kids over 3 years old.

#### Main features of the Machinery Shed with Yard

The main features of this model shed include the following: Dimensions: 24 x 24 x 9 inches. Materials: Solid timber, MDF and metal. Age suitability: Children over 3 years old. Removable roof. Steel green gates. Model colours: Grey and green. Painted with water-based paints.

#### Note:

We reserve the rights to modify or change this model. Accessories not included.

Price: €70.00