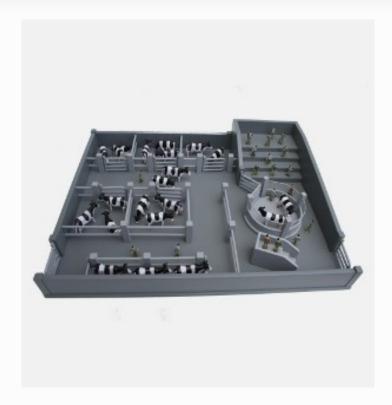

### **Model 1 – Cattle Mart**

#### **Product Description**

The Cattle Mart from Adam's Model Farms is the ideal toy for kids who enjoy playing with farm-related toys.

Each Mart is made from sturdy, safe materials and is suitable for kids over 3 years old.

#### Main features of the Mart

The main features of this model mart include the following: Dimensions: 28 x 21 x 5 inches. Materials: Solid timber, MDF and metal. Age suitability: Children over 3 years old. Steel gates. Model colours: Grey. Painted with water-based paints.