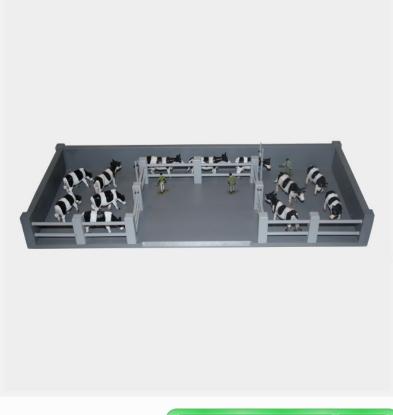

### **Model 1 – Cattle Mart**

#### **Product Description**

The Cattle Mart from Adam's Model Farms is the ideal toy for kids who enjoy playing with farm-related toys.

Each Mart is made from sturdy, safe materials and is suitable for kids over 3 years old.

#### Main features of the Mart

The main features of this model mart include the following: Dimensions: 28 x 21 x 5 inches. Materials: Solid timber, MDF and metal. Age suitability: Children over 3 years old. Steel gates. Model colours: Grey. Painted with water-based paints.