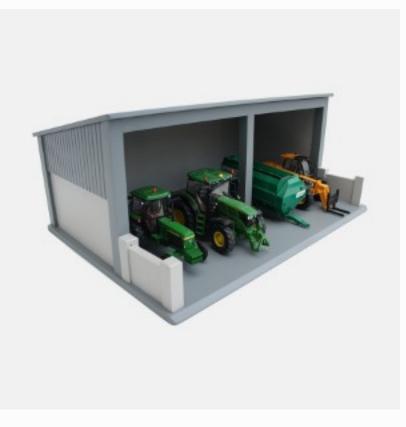

## **Model 2 - Machine Shed With Yard**

#### **Product Description**

The Machinery Shed with Yard from Adam's Model Farms is the ideal toy for kids who enjoy playing with farm-related toys such as tractors and other farm machinery. Each Machinery Shed with Yard is made from sturdy, safe materials and is suitable for kids over 3 years old.

#### Main features of the Machinery Shed with Yard

The main features of this model shed include the following: Dimensions: 24 x 24 x 9 inches. Materials: Solid timber, MDF and metal. Age suitability: Children over 3 years old. Removable roof. Steel green gates. Model colours: Grey and green. Painted with water-based paints.

#### Note:

We reserve the rights to modify or change this model. Accessories not included.

Price: €70.00