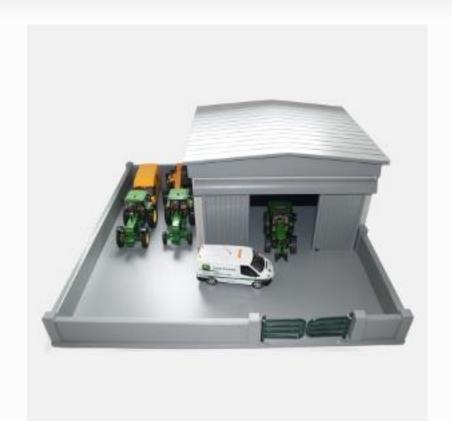

## Model 7A – Workshop & Yard (Grey)

#### **Product Description**

The Grey Workshop with Yard model from Adam's Model Farms is the ideal toy for kids who enjoy playing with toy cars and farm-related toys.

Each Workshop with Yard is made from sturdy, safe materials and is suitable for kids over 3 years old.

#### Main features of the Workshop with Yard

The main features of this model Workshop include the following:

Dimensions: 24 x 24 x 9 inches.

Materials: Solid timber, MDF and steel. Age suitability: Children over 3 years old.

Removable roof. Steel green gates.

Model colours: Grey and green. Painted with water-based paints. Sliding front doors on sliding track.

#### Note:

We reserve the rights to modify or change this model. Accessories not included.