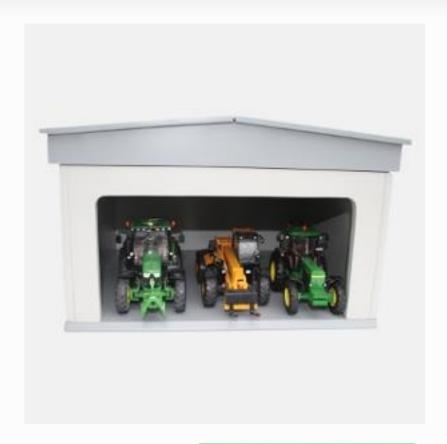

### Model 3 - Machine Shed Without Yard

#### **Product Description**

The Machinery Shed without Yard from Adam's Model Farms is the ideal toy for kids who enjoy playing with farm-related toys such as tractors and other farm machinery.

Each Machinery Shed without Yard is made from sturdy, safe materials and is suitable for kids over 3 years old.

#### Main features of the Machinery Shed without Yard

The main features of this model shed include the following:

Dimensions: 14 x 14 x 9 inches.

Materials: Solid timber, MDF and metal. Age suitability: Children over 3 years old.

Removable roof.
Model colours: Grev.

Painted with water-based paints.

#### Note:

We reserve the rights to modify or change this model. Accessories not included.

Price: €65.00