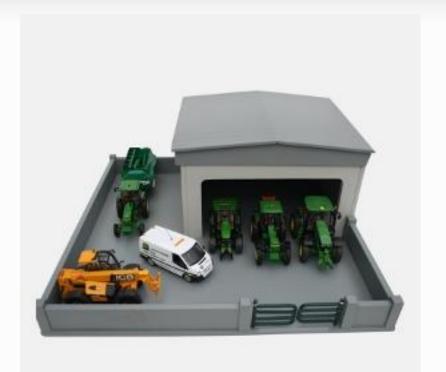

## Model 2A - Machine Shed & Yard (Grey)

#### **Product Description**

The Machinery Shed with Yard from Adam's Model Farms is the ideal toy for kids who enjoy playing with farm-related toys such as tractors and other farm machinery. Each Machinery Shed with Yard is made from sturdy, safe materials and is suitable for kids over 3 years old.

#### Main features of the Machinery Shed with Yard

The main features of this model shed include the following:

Dimensions: 24 x 24 x 9 inches.

Materials: Solid timber, MDF and metal. Age suitability: Children over 3 years old.

Removable roof. Steel green gates.

Model colours: Grey and green. Painted with water-based paints.