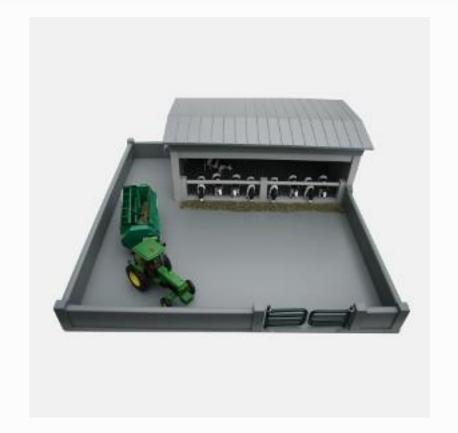

### **Model 5 – Cattle Shed Without Yard**

#### **Product Description**

The Cattle Shed without Yard from Adam's Model Farms is the ideal toy for kids who enjoy playing with farm-related toys.

Each Cattle Shed with Slats without Yard is made from sturdy, safe materials and is suitable for kids over 3 years old.

#### Main features of the Cattle Shed without Yard

The main features of this model farm include the following:

Dimensions: 19 x 12 x 8 inches.

Materials: Solid timber, MDF and metal. Age suitability: Children over 3 years old.

Removable roof.

Painted with water-based paints.

Model colours: Grey.

Slatted floor.

Sliding side door.