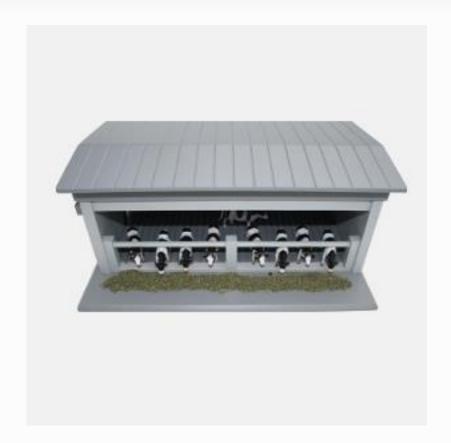

### **Model 5 – Cattle Shed Without Yard**

#### **Product Description**

The Cattle Shed without Yard from Adam's Model Farms is the ideal toy for kids who enjoy playing with farm-related toys.

Each Cattle Shed with Slats without Yard is made from sturdy, safe materials and is suitable for kids over 3 years old.

#### Main features of the Cattle Shed without Yard

The main features of this model farm include the following:

Dimensions: 19 x 12 x 8 inches.

Materials: Solid timber, MDF and metal. Age suitability: Children over 3 years old.

Removable roof.

Painted with water-based paints.

Model colours: Grey.

Slatted floor.

Sliding side door.