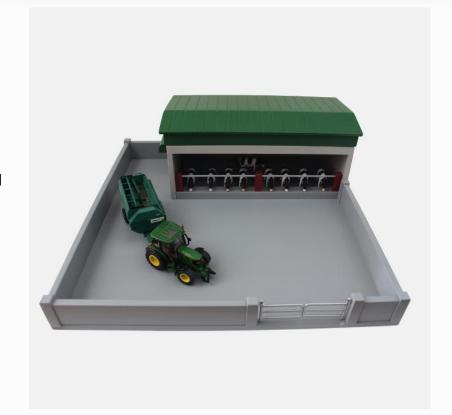

## Model 2A - Machine Shed & Yard (Grey)

#### **Product Description**

The Machinery Shed with Yard from Adam's Model Farms is the ideal toy for kids who enjoy playing with farm-related toys such as tractors and other farm machinery. Each Machinery Shed with Yard is made from sturdy, safe materials and is suitable for kids over 3 years old.

#### Main features of the Machinery Shed with Yard

The main features of this model shed include the following:

Dimensions: 24 x 24 x 9 inches.

Materials: Solid timber, MDF and metal. Age suitability: Children over 3 years old.

Removable roof. Steel green gates.

Model colours: Grey and green. Painted with water-based paints.

#### Note:

We reserve the rights to modify or change this model. Accessories not included.