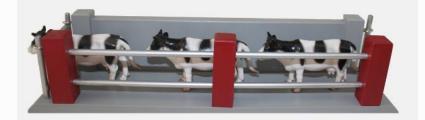

### Model 12 – Cattle Crush

#### **Product Description**

The Cattle Crush model from Adam's Model Farms is the ideal toy farm accessory for kids who enjoy playing with farm-related toys.

Each Cattle Crush is made from sturdy, safe materials and is suitable for kids over 3 years old. There are many toy animals that can be added to this Cattle Crush.

#### Main features of the Cattle Crush model

The main features of this model include the following:

Dimensions: 11 x 2.5 inches.

Materials: Solid timber, MDF and steel. Age suitability: Children over 3 years old.

Model colours: Grey and red. Painted with water-based paints.

Delivered fully assembled.