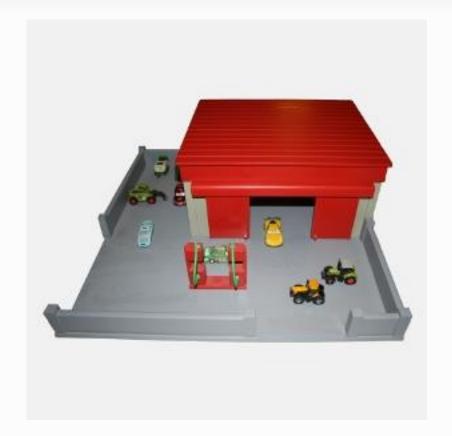

### Model 6C - Cattle Shed & Yard (Red)

#### **Product Description**

The Red Cattle Shed with Slats and Yard from Adam's Model Farms is the ideal toy for kids who enjoy playing with farm-related toys. This cattle shed and yard is large enough to house many kids toy farm animals.

Each Red Cattle Shed with Slats and Yard is made from sturdy, safe materials and is suitable for kids over 3 years old.

#### Main features of the Red Cattle Shed With Slats and Yard

The main features of this model farm include the following:

Dimensions: 24 x 24 x 8 inches.

Materials: Solid timber, MDF and metal. Age suitability: Children over 3 years old.

Removable roof.

Steel gates.

Model colours: Grey and red. Painted with water-based paints.

Sliding side doors.