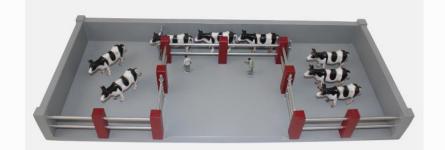

## Model 14 – 2 Cattle Pens & Cattle Crush

#### **Product Description**

The 2 Cattle Pens and Cattle Crush model from Adam's Model Farms is the ideal toy farm accessory for kids who enjoy playing with farm-related toys.

Each 2 Cattle Pens and Cattle Crush is made from sturdy, safe materials and is suitable for kids over 3 years old.

#### Main features of this model

The main features of this model include the following:

Dimensions: 24 x 10 inches. Materials: Solid timber and MDF

Age suitability: Children over 3 years old.

Model colours: Grey and red. Painted with water-based paints.

Delivered fully assembled