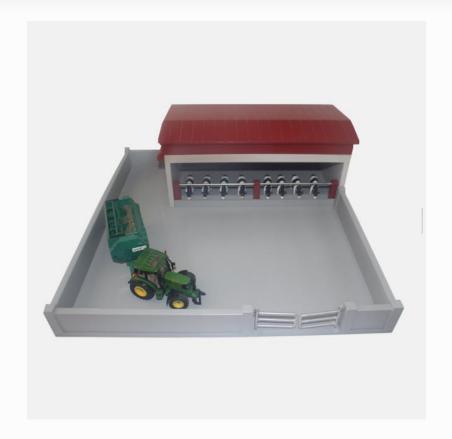

### Model 2B - Machine Shed & Yard (Green)

#### **Product Description**

The Green Machinery Shed with Yard from Adam's Model Farms is the ideal toy for kids who enjoy playing with farm-related toys such as tractors and other farm machinery. Each Machinery Shed with Yard is made from sturdy, safe materials and is suitable for kids over 3 years old.

#### Main features of the Machinery Shed with Yard

The main features of this model shed include the following:

Dimensions: 24 x 24 x 9 inches.

Materials: Solid timber, MDF and metal. Age suitability: Children over 3 years old.

Removable roof.

Silver gates.

Model colours: Grey and green. Painted with water-based paints.

#### Note:

We reserve the rights to modify or change this model. Accessories not included.