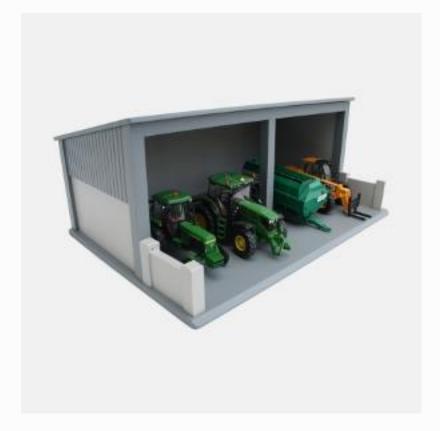

## Model 2A - Machine Shed & Yard (Grey)

#### **Product Description**

The Machinery Shed with Yard from Adam's Model Farms is the ideal toy for kids who enjoy playing with farm-related toys such as tractors and other farm machinery. Each Machinery Shed with Yard is made from sturdy, safe materials and is suitable for kids over 3 years old.

#### Main features of the Machinery Shed with Yard

The main features of this model shed include the following:

Dimensions: 24 x 24 x 9 inches.

Materials: Solid timber, MDF and metal. Age suitability: Children over 3 years old.

Removable roof. Steel green gates.

Model colours: Grey and green. Painted with water-based paints.