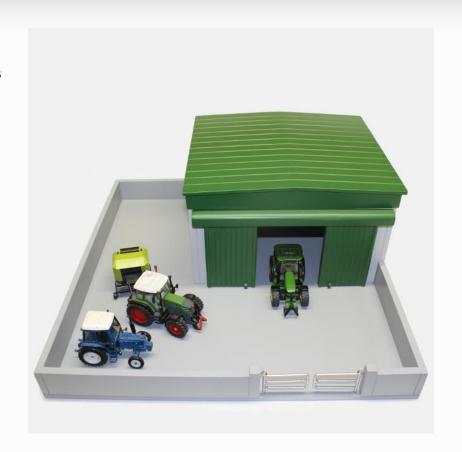

## Model 2A - Machine Shed & Yard (Grey)

#### **Product Description**

The Machinery Shed with Yard from Adam's Model Farms is the ideal toy for kids who enjoy playing with farm-related toys such as tractors and other farm machinery. Each Machinery Shed with Yard is made from sturdy, safe materials and is suitable for kids over 3 years old.

#### Main features of the Machinery Shed with Yard

The main features of this model shed include the following:

Dimensions: 24 x 24 x 9 inches.

Materials: Solid timber, MDF and metal. Age suitability: Children over 3 years old.

Removable roof. Steel green gates.

Model colours: Grey and green. Painted with water-based paints.