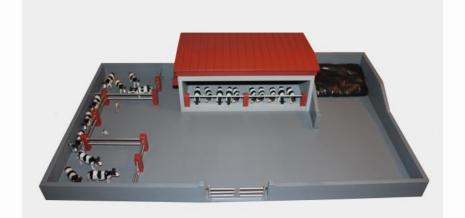

### Model 1 – Cattle Mart

#### **Product Description**

The Cattle Mart from Adam's Model Farms is the ideal toy for kids who enjoy playing with farm-related toys.

Each Mart is made from sturdy, safe materials and is suitable for kids over 3 years old.

#### Main features of the Mart

The main features of this model mart include the following:

Dimensions: 28 x 21 x 5 inches.

Materials: Solid timber, MDF and metal. Age suitability: Children over 3 years old.

Steel gates.

Model colours: Grey.

Painted with water-based paints.