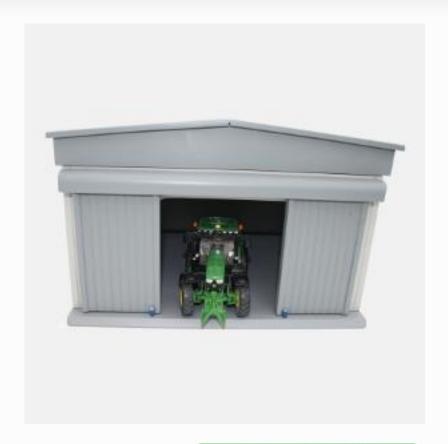

### Model 3 - Machine Shed Without Yard

#### **Product Description**

The Machinery Shed without Yard from Adam's Model Farms is the ideal toy for kids who enjoy playing with farm-related toys such as tractors and other farm machinery.

Each Machinery Shed without Yard is made from sturdy, safe materials and is suitable for kids over 3 years old.

#### Main features of the Machinery Shed without Yard

The main features of this model shed include the following:

Dimensions: 14 x 14 x 9 inches.

Materials: Solid timber, MDF and metal. Age suitability: Children over 3 years old.

Removable roof.
Model colours: Grev.

Painted with water-based paints.