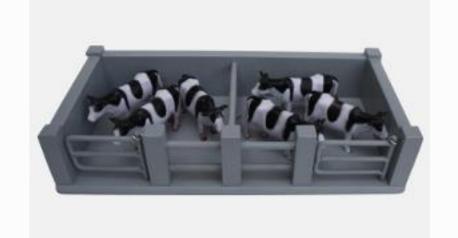

### Model 10 – 3 Cattle Pens

#### **Product Description**

The 3 Cattle Pens model from Adam's Model Farms is the ideal toy farm accessory for kids who enjoy playing with farm-related toys.

Each pen is made from sturdy, safe materials and is suitable for kids over 3 years old.

#### Main features of the 3 Cattle Pens model

The main features of this model include the following:

Dimensions: 18 x 6 inches.

Materials used to build this model: Solid timber, MDF and steel.

Age suitability: Children over 3 years old.

Model colours: Grey.

Painted with water-based paints.

Delivered fully assembled.