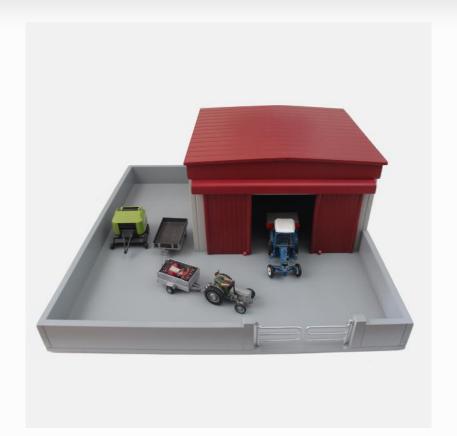

## Model 7B - Workshop & Yard (Red)

#### **Product Description**

The Red Workshop & Yard model from Adam's Model Farms is the ideal toy for kids who enjoy playing with toy cars and farmrelated toys.

Each Red Workshop with Yard is made from sturdy, safe materials and is suitable for kids over 3 years old.

#### Main features of the Red Workshop with Yard

The main features of this model Workshop include the following:

Dimensions: 24 x 24 x 9 inches.

Materials: Solid timber, MDF and steel. Age suitability: Children over 3 years old.

Removable red roof.

Steel gates.

Model colours: Grey and red. Painted with water-based paints. Sliding front doors on sliding track.

#### Note:

We reserve the rights to modify or change this model. Accessories not included.