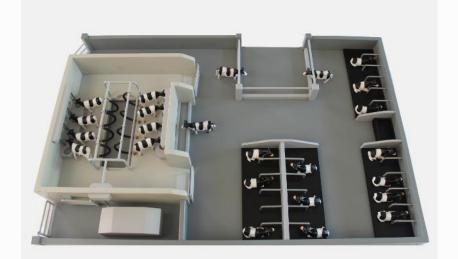

# Model 15 – Milking Parlour & Cubicles

#### **Product Description**

The Milking Parlour and Cubicles model from Adam's Model Farms is the ideal toy farm accessory for kids who enjoy playing with farm-related toys.

Each Milking Parlour and Cubicles is made from sturdy, safe materials and is suitable for kids over 3 years old.

#### Main features of this model

The main features of this model include the following:

Dimensions: 36 x 24 x 5 inches.

Age suitability: Children over 3 years old.

Model colours: Grey and black. Painted with water-based paints.

24 cubicle, 8 milking spaces, pit for farmers and steel gates.

Water trough, milk tank and feeding trough.

Delivered fully assembled