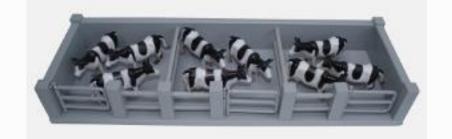

### Model 10 – 3 Cattle Pens

#### **Product Description**

The 3 Cattle Pens model from Adam's Model Farms is the ideal toy farm accessory for kids who enjoy playing with farm-related toys.

Each pen is made from sturdy, safe materials and is suitable for kids over 3 years old.

#### Main features of the 3 Cattle Pens model

The main features of this model include the following:

Dimensions: 18 x 6 inches.

Materials used to build this model: Solid timber, MDF and steel.

Age suitability: Children over 3 years old.

Model colours: Grey.

Painted with water-based paints.

Delivered fully assembled.