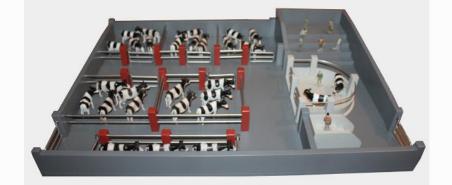

# Model 15 – Milking Parlour & Cubicles

#### **Product Description**

The Milking Parlour and Cubicles model from Adam's Model Farms is the ideal toy farm accessory for kids who enjoy playing with farm-related toys.

Each Milking Parlour and Cubicles is made from sturdy, safe materials and is suitable for kids over 3 years old.

#### Main features of this model

The main features of this model include the following:

Dimensions: 36 x 24 x 5 inches.

Age suitability: Children over 3 years old.

Model colours: Grey and black. Painted with water-based paints.

24 cubicle, 8 milking spaces, pit for farmers and steel gates.

Water trough, milk tank and feeding trough.

Delivered fully assembled