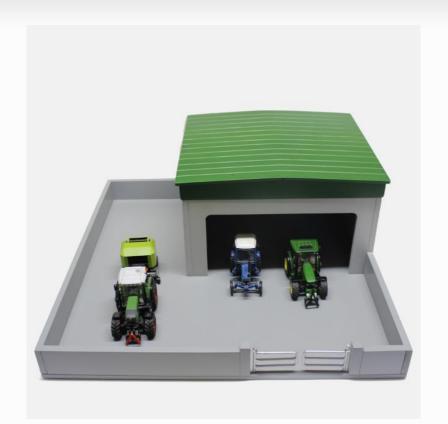

### Model 3 - Machine Shed Without Yard

#### **Product Description**

The Machinery Shed without Yard from Adam's Model Farms is the ideal toy for kids who enjoy playing with farm-related toys such as tractors and other farm machinery.

Each Machinery Shed without Yard is made from sturdy, safe materials and is suitable for kids over 3 years old.

#### Main features of the Machinery Shed without Yard

The main features of this model shed include the following:

Dimensions: 14 x 14 x 9 inches.

Materials: Solid timber, MDF and metal. Age suitability: Children over 3 years old.

Removable roof.
Model colours: Grev.

Painted with water-based paints.