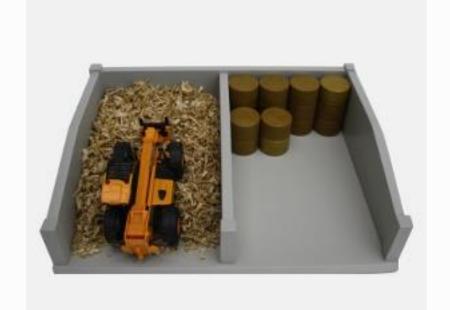

## Model 13 – Silage Pit

#### **Product Description**

The Silage Pit model from Adam's Model Farms is the ideal toy farm accessory for kids who enjoy playing with farm-related toys.

Each Silage Pit is made from sturdy, safe materials and is suitable for kids over 3 years old.

#### Main features of the Silage Pit model

The main features of this model include the following:

Dimensions: 16 x 12 x 4 inches. Materials: Solid timber and MDF

Age suitability: Children over 3 years old.

Model colours: Grey.

Painted with water-based paints.

Delivered fully assembled